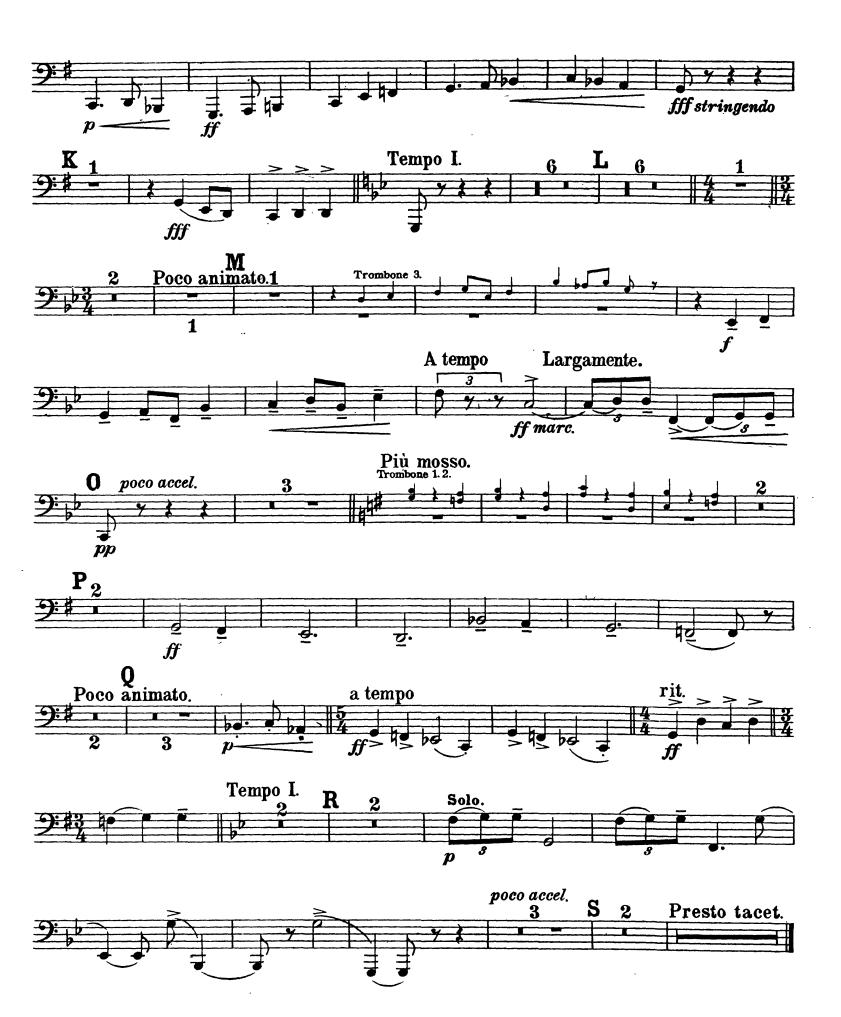

## III.

2<sup>nd</sup> Trombone.

### 2<sup>nd</sup> Trombone.

The Orchestra Musician's CD-ROM LIBRARY™

#### 2<sup>nd</sup> Trombone.

8