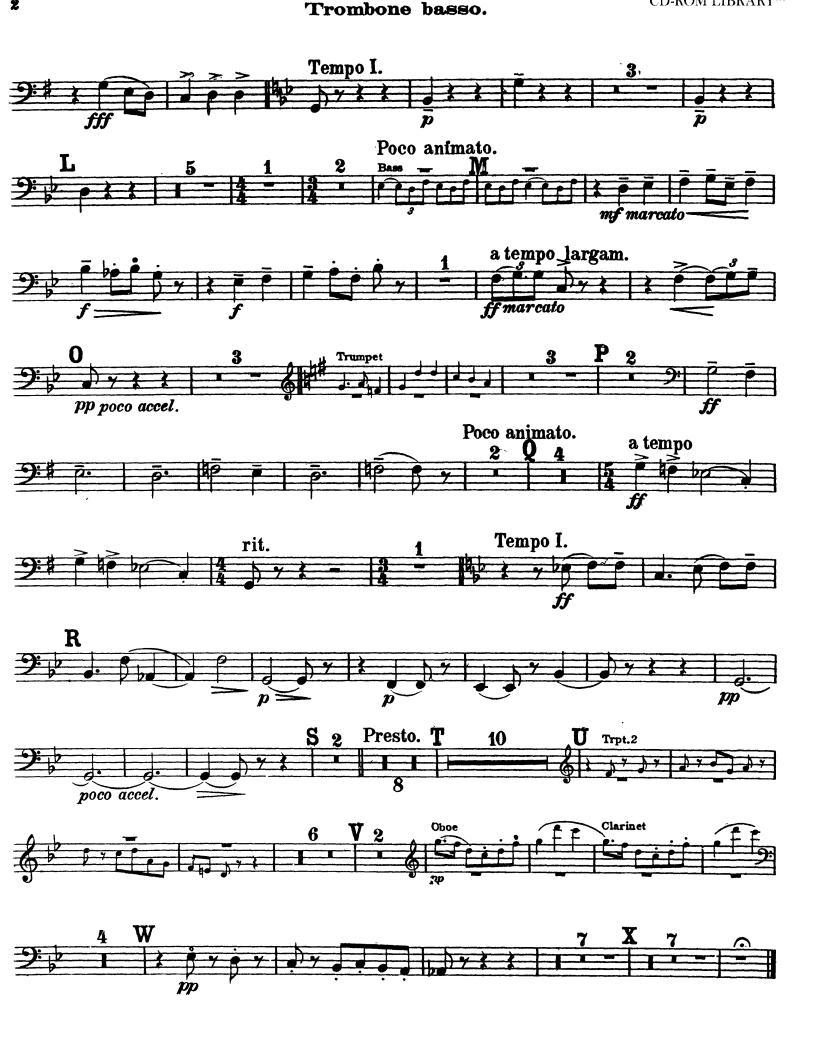

### III.

Trombone basso.

The Orchestra Musician's CD-ROM LIBRARY<sup>™</sup>

# The Orchestra Musician's CD-ROM LIBRARY™

#### Trombone basso.