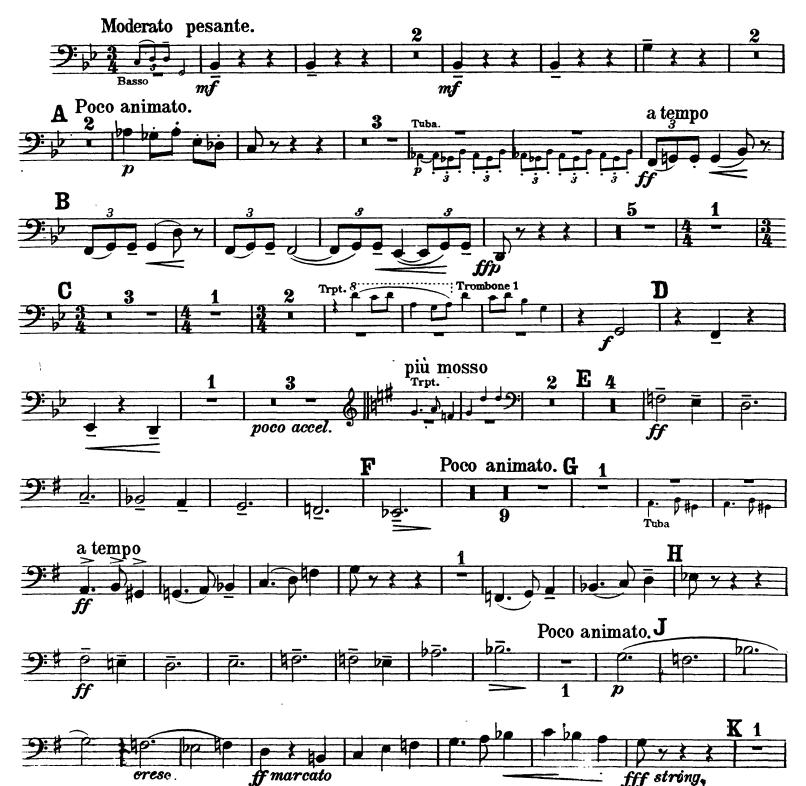

## Ralph Vaughan Williams Pastoral Symphony (Symphony No. 3)

I. Alternative for Trumpet 3.





Part II.

(Lento moderato.) \_ \_ \_ .Tacet.

III.







#### Trombone 1.







Part. I. (Molto moderato.) \_ \_ \_ tacet. Part. II. (Lento moderato.) \_ \_ \_ tacet.

## III.

2<sup>nd</sup> Trombone.



### 2<sup>nd</sup> Trombone.





















The Orchestra Musician's CD-ROM LIBRARY™

#### 2<sup>nd</sup> Trombone.

8





# Ralph Vaughan Williams Pastoral Symphony (Symphony No. 3)

Part. I. (Molto moderato.) - - - tacet. Part. II. (Lento moderato.) - - - tacet.

### III.

Trombone basso.



The Orchestra Musician's CD-ROM LIBRARY<sup>™</sup>



# The Orchestra Musician's CD-ROM LIBRARY™

#### Trombone basso.

### IV.





## Ralph Vaughan Williams Pastoral Symphony (Symphony No. 3)

Part. I. (Molto moderato.) \_ \_ \_ tacet.

Part. II. (Lento moderato.) \_ \_ tacet.

# III.

Bass Tuba.



The Orchestra Musician's CD-ROM LIBRARY™

#### Bass Tuba.



#### Bass Tuba.

### IV.