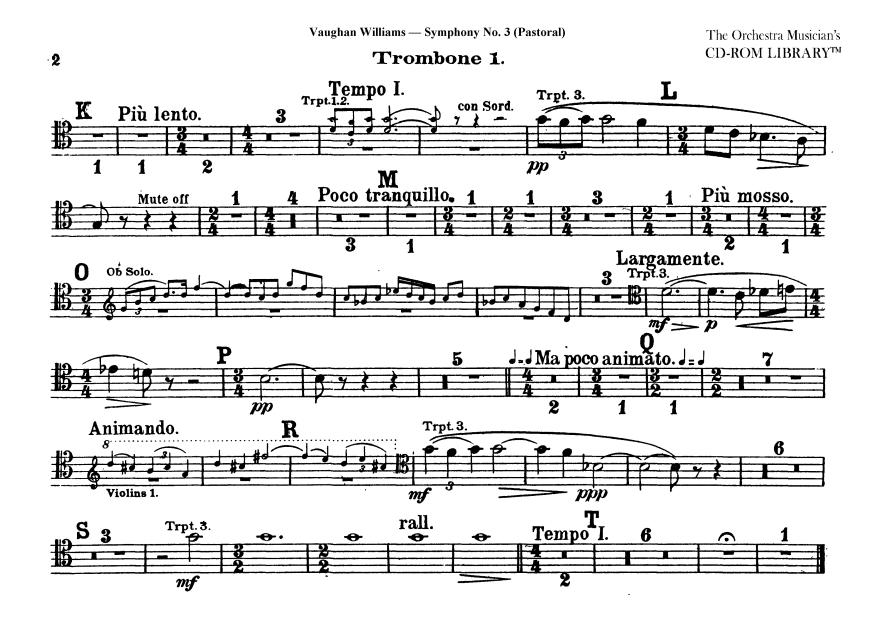

#### Trombone 1.

Part. I. (Molto moderato.) \_ \_ \_ tacet. Part. II. (Lento moderato.) \_ \_ \_ tacet.