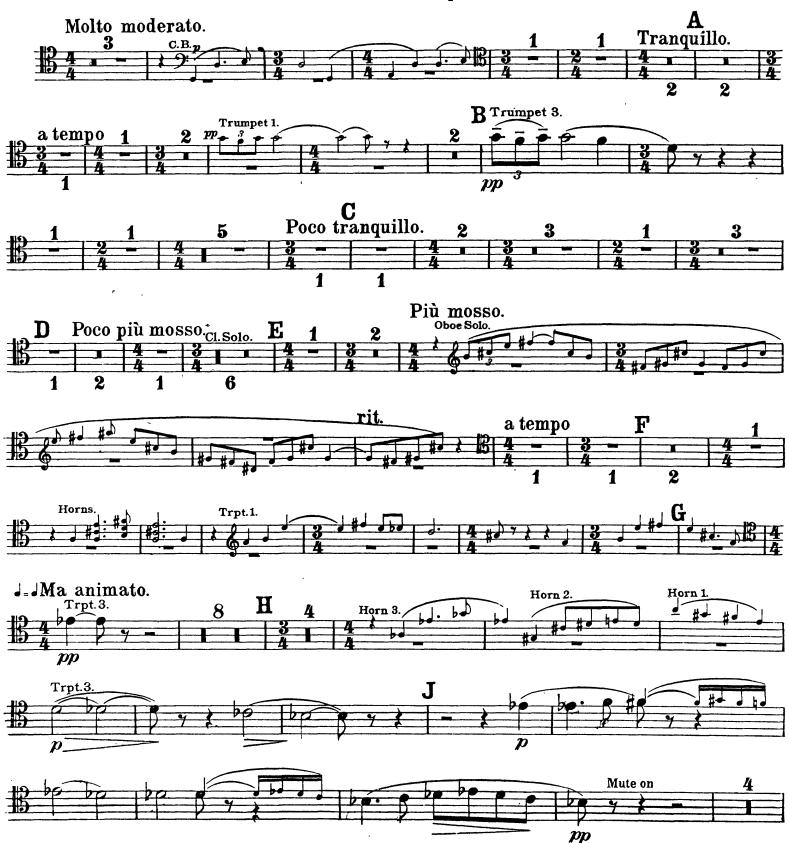

#### Trombone 1.

Part. I. (Molto moderato.) \_ \_ \_ tacet. Part. II. (Lento moderato.) \_ \_ \_ tacet.