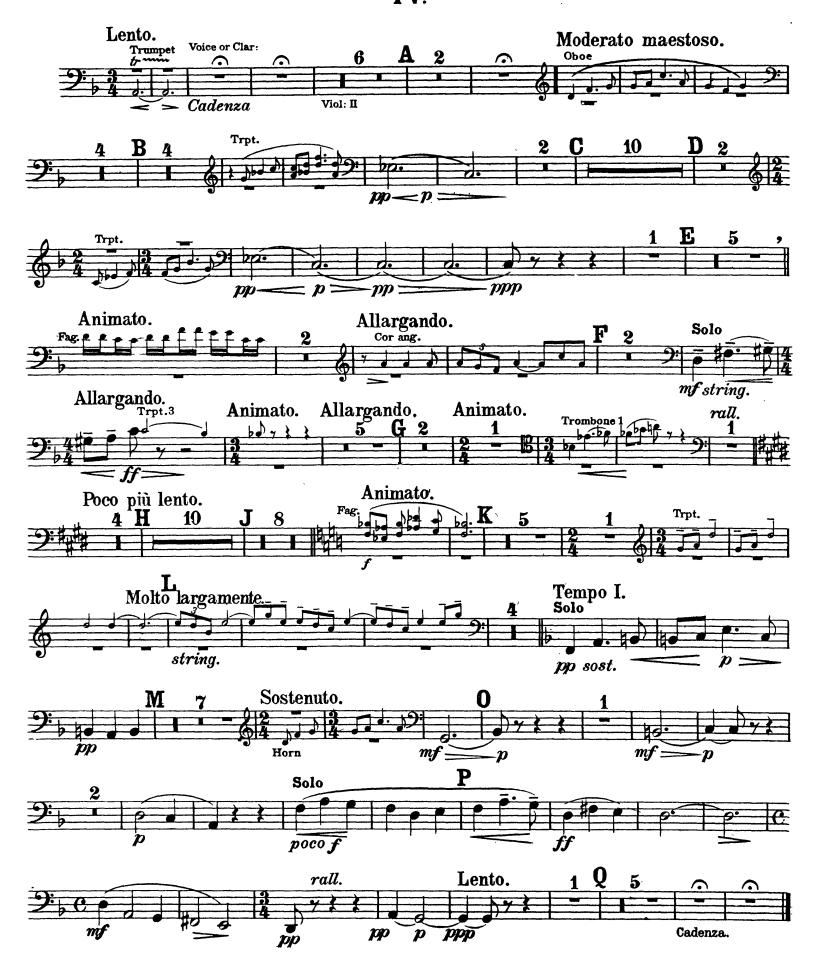

## Ralph Vaughan Williams Pastoral Symphony (Symphony No. 3)

I. Alternative for Trumpet 3.





Part II.

(Lento moderato.) \_ \_ \_ .Tacet.

III.







#### Trombone 1.







Part. I. (Molto moderato.) \_ \_ \_ tacet. Part. II. (Lento moderato.) \_ \_ \_ tacet.

## III.

2<sup>nd</sup> Trombone.



### 2<sup>nd</sup> Trombone.





















The Orchestra Musician's CD-ROM LIBRARY™

#### 2<sup>nd</sup> Trombone.

8





# Ralph Vaughan Williams Pastoral Symphony (Symphony No. 3)

Part. I. (Molto moderato.) - - - tacet. Part. II. (Lento moderato.) - - - tacet.

### III.

Trombone basso.



The Orchestra Musician's CD-ROM LIBRARY<sup>™</sup>



# The Orchestra Musician's CD-ROM LIBRARY™

#### Trombone basso.

### IV.





## Ralph Vaughan Williams Pastoral Symphony (Symphony No. 3)

Part. I. (Molto moderato.) \_ \_ \_ tacet.

Part. II. (Lento moderato.) \_ \_ tacet.

# III.

Bass Tuba.



The Orchestra Musician's CD-ROM LIBRARY™

#### Bass Tuba.



#### Bass Tuba.

### IV.