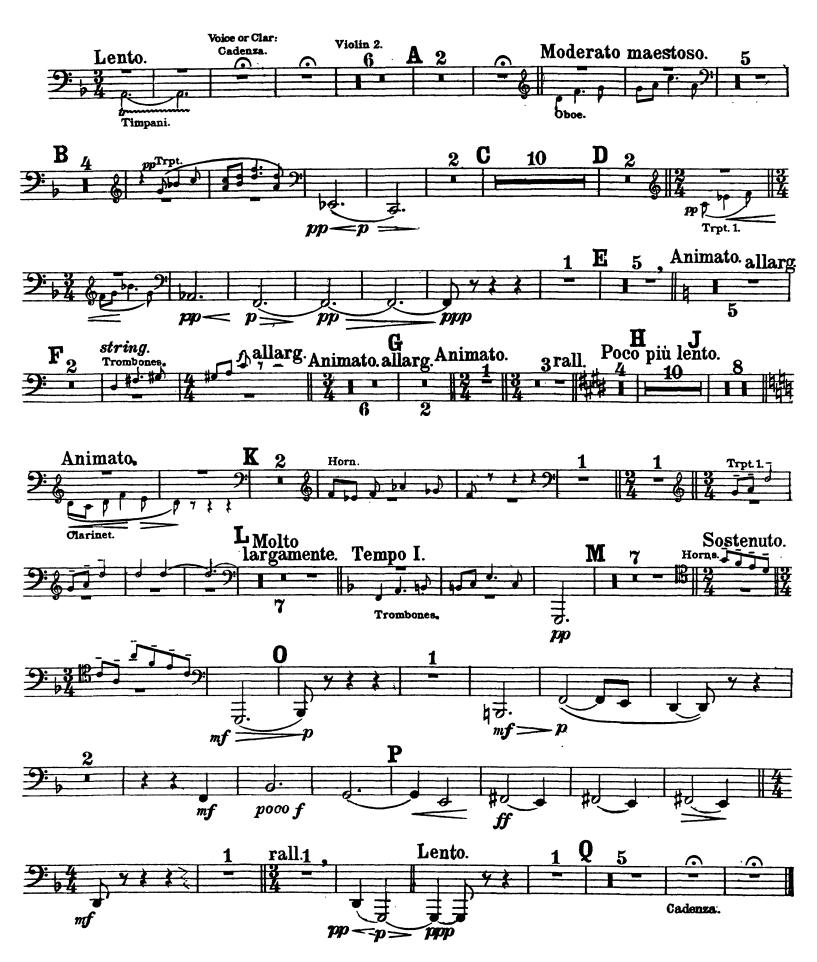

derato.) \_ \_ \_ tacet. Part. II. (Lento moderato.) \_ \_ \_ tacet.

## III.

2<sup>nd</sup> Trombone.



### 2<sup>nd</sup> Trombone.





















The Orchestra Musician's CD-ROM LIBRARY™

#### 2<sup>nd</sup> Trombone.

8





# Ralph Vaughan Williams Pastoral Symphony (Symphony No. 3)

Part. I. (Molto moderato.) - - - tacet. Part. II. (Lento moderato.) - - - tacet.

### III.

Trombone basso.



The Orchestra Musician's CD-ROM LIBRARY<sup>™</sup>



# The Orchestra Musician's CD-ROM LIBRARY™

#### Trombone basso.

### IV.





## Ralph Vaughan Williams Pastoral Symphony (Symphony No. 3)

Part. I. (Molto moderato.) \_ \_ \_ tacet.

Part. II. (Lento moderato.) \_ \_ tacet.

# III.

Bass Tuba.



The Orchestra Musician's CD-ROM LIBRARY™

#### Bass Tuba.



#### Bass Tuba.

### IV.