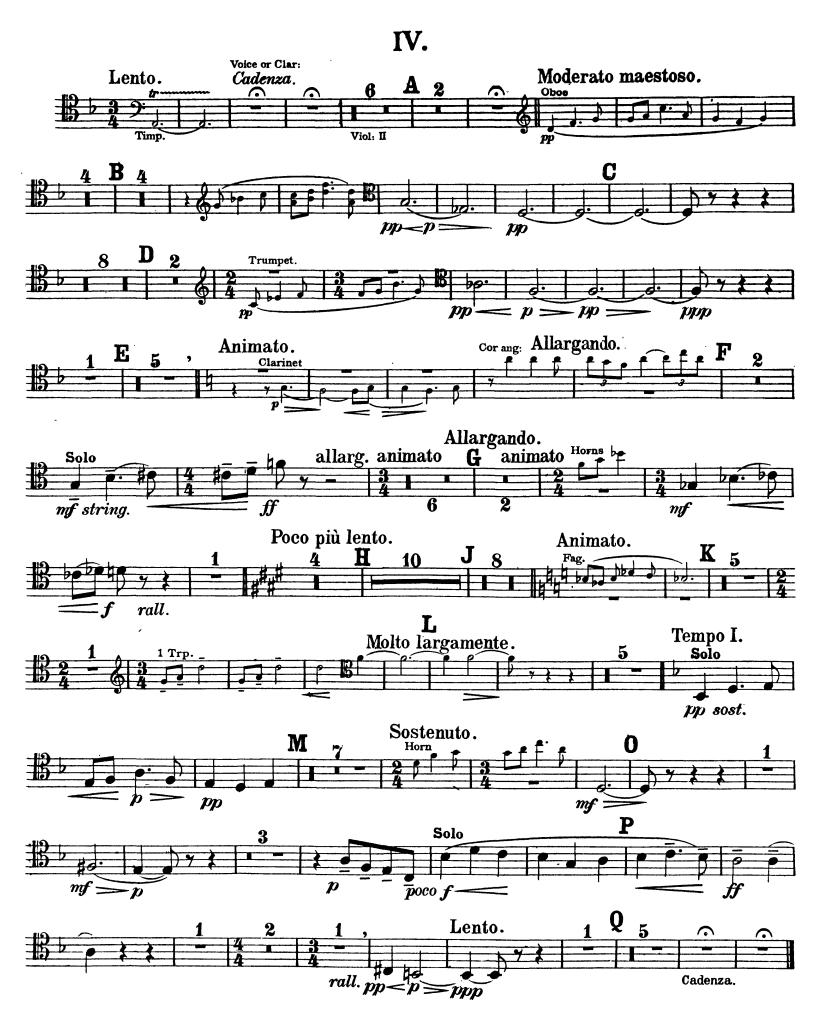

## Ralph Vaughan Williams Pastoral Symphony (Symphony No. 3)

I. Alternative for Trumpet 3.





Part II.

(Lento moderato.) \_ \_ \_ .Tacet.

III.







#### Trombone 1.







Part. I. (Molto moderato.) \_ \_ \_ tacet. Part. II. (Lento moderato.) \_ \_ \_ tacet.

## III.

2<sup>nd</sup> Trombone.



### 2<sup>nd</sup> Trombone.





















The Orchestra Musician's CD-ROM LIBRARY™

#### 2<sup>nd</sup> Trombone.

8





# Ralph Vaughan Williams Pastoral Symphony (Symphony No. 3)

Part. I. (Molto moderato.) - - - tacet. Part. II. (Lento moderato.) - - - tacet.

### III.

Trombone basso.



The Orchestra Musician's CD-ROM LIBRARY<sup>™</sup>



# The Orchestra Musician's CD-ROM LIBRARY™

#### Trombone basso.

### IV.





## Ralph Vaughan Williams Pastoral Symphony (Symphony No. 3)

Part. I. (Molto moderato.) \_ \_ \_ tacet.

Part. II. (Lento moderato.) \_ \_ tacet.

# III.

Bass Tuba.



The Orchestra Musician's CD-ROM LIBRARY™

#### Bass Tuba.



#### Bass Tuba.

### IV.